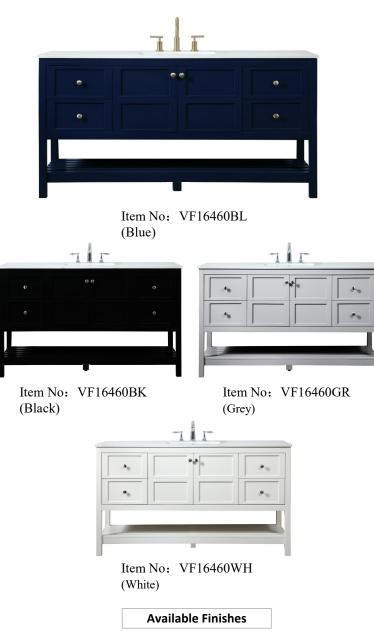

## Theo collection

60 inch single bathroom vanity Set

| Overall dimensions                  | 60"L x 22"W x 34"H     |
|-------------------------------------|------------------------|
| Top thickness                       | 0.75"                  |
|                                     |                        |
| Specifications                      |                        |
| Base Finish                         | Blue/Black/Grey/White  |
| Top finish                          | calacatta white        |
| Base material                       | solid wood leg and MDF |
| Top material                        | Engineered Marble      |
| Sink included                       | yes                    |
| sink material                       | porcelain              |
| overflow hole                       | yes                    |
| sink type                           | undermount             |
| Doors                               | Yes                    |
| number of doors                     | 2                      |
| Drawers                             | YES                    |
| number of Functional drawers        | 4                      |
| soft close drawer glides            | Yes                    |
| mounting location                   | free-standing          |
| mounting bracket included           | no                     |
| backsplash included                 | no                     |
| drain assembly included             | no                     |
| faucet included                     | no                     |
| Compatible faucet installation type | widespread             |
| P-trap included                     | no                     |
| assembly required                   | no                     |
| installation required               | yes                    |
| warranty                            | 1 year limited         |
| Shipment Type                       | LTL                    |